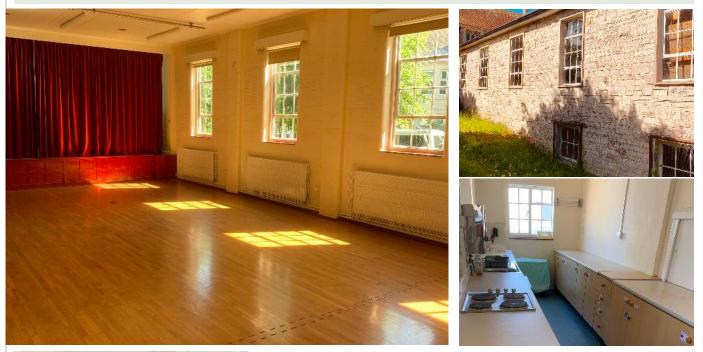

## St Mary's Community Hall

Alexandra Road, Dorchester, DT1 2LX The main hall is ideal for large gatherings, children's parties, reunions, anniversaries, baby groups, birthday parties, local community meetings, fitness classes, educational pursuits, training, choir practices

- Very reasonable rates, hire by the hour
- Available for private or commercial hire
- Capacity of 100
- Kitchen and servery with urn, fridge, kettle, cooker, microwave, dishwasher, cutlery and crockery
- Staging, useful for productions and presentations
- Accessible toilets, wheelchair access
- Wi-fi
- Hall is 11.5m x 6m, stage is 6m x 4m
- Quiet location in central Dorchester
- Comfortable environment