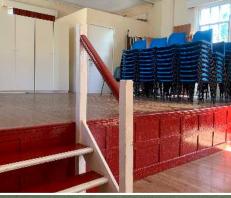

- Very reasonable rates, hire by the hour
- Available for private or commercial hire
- Capacity of 100
- Kitchen and servery with urn, fridge, kettle, cooker, microwave, dishwasher, cutlery and crockery
- Staging, useful for productions and presentations
- Accessible toilets, wheelchair access
- Wi-fi
- Hall is 11.5m x 6m, stage is 6m x 4m
- Quiet location in central Dorchester
- Comfortable environment